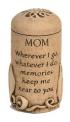

#### Mom - Keepsake Urn

\$100.00

by RK Productions

#EA3011-E

Stone, Canadian made, 2 cubic inches 2" x 4"