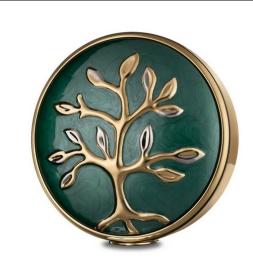

Tree of Life

\$800.00

by Commemorate Group #A1100

Brass, 428 cubic inches, threaded screw on bottom

5.91" x 11.22" x 11.42"

\*\*could be used as a companion urn\*\*

**Elegant Leaf Emerald Keepsake** 

\$175.00

by Commemorate Group #K1100

Brass, 7 cubic inches, threaded top 1.97" x 3.15" x 3.35"

**Cherry Signature Urn** 

\$450.00

by North Urn #NU213

Cherry, 206 cubic inches

10.4" x 7.25" x 6.12"

**Ember Urn** 