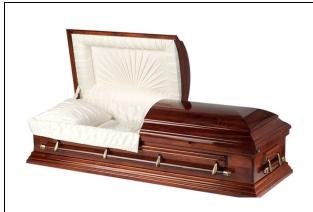

\$4,025.00

**The Brunswick** by Northern Casket #651 100% Canadian solid oak Stonecoat satin finish Rosetan crepe interior Vertically piped head panel

\$4,500.00

**The Cameron** by Northern Casket #702 100% Canadian solid maple Triple coat, gloss finish Rosetan velvet interior Sunburst head panel