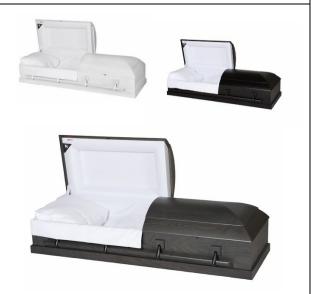

The Cloth by Northern Casket #70 Navy #70 Plain Blue #70 Embossed Pink Particle board sides and lid, solid poplar mouldings Cloth covered White crepe interior Shirred head panel

\*\*Also available in White Lambskin, Embossed Blue, or British Plushette\*\*