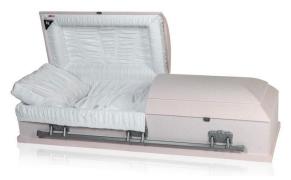

\$3,725.00

The Dixon by Northern Casket #1311 100% Ontario solid pine Triple coat, super gloss finish Rosetan crepe interior V-pleat head panel

\$3,450.00

The Rosehall by Northern Casket #500 100% Canadian solid oak Triple coat, gloss finish Pink crepe interior 3 rose embroidered head panel