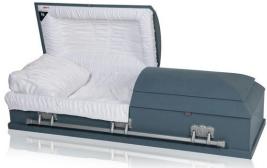

\$4,025.00

**The Brunswick** by Northern Casket #651 100% Canadian solid oak Stonecoat satin finish Rosetan crepe interior Vertically piped head panel

\$4,500.00

**The Cameron** by Northern Casket #702 100% Canadian solid maple Triple coat, gloss finish Rosetan velvet interior Sunburst head panel