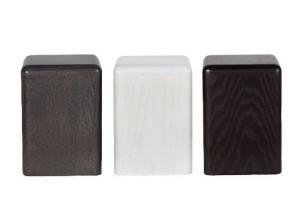

\$300.00

by North Urn

#NU201

Ash. 200 cubic inches

Available in painted grey, white or black

9" x 6.5" x 6.5"

**Contemporary Urn** 

\$450.00