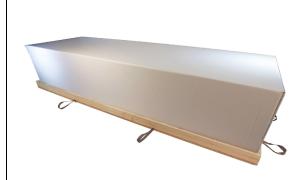

#### **CREMATION OPTIONS**

**The Simple Cloth** by Northern Casket #40 Particle board sides, lid and bottom

50/50 lift off, flat top Blue cloth covered White taffeta interior Excelsior mattress

\$850.00

The Eden by Northern Casket #102 100% Ontario solid poplar No finish Natural cotton interior Peg and dowel assembly (no metal, steel or plastics)

\$750.00

\*\*Also suitable for natural burial\*\*

*All caskets listed are "Adult" caskets.* Youth and Plus Size caskets are available and further information and pricing is available upon consumer request.