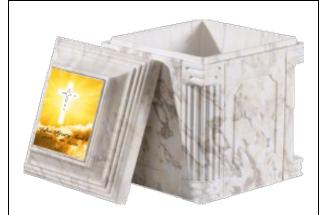

### **Cremation Vault Selection**

Suitable for Adult and Youth.

**Sandstone** by Victoriaville #G0000-20023 Polyethylene with a sandstone finish

\$360.00

**Aegean** by Haberer Interment Services

Concrete encased with 2 layers of high impact Polystyrene
White simulated marble exterior
Personalized colour lid with image, name and years of birth and death

\$725.00

Cremation vaults not only protect the cremated remains of your loved one but they also allow for special items to be placed with the cremated remains at the time of the interment.

Further information, options and pricing is available upon consumer request.