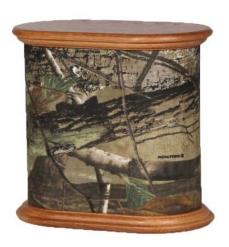

### Camo Tambour Urn

\$425.00

by North Urn #NU212

Oak top and bottom, cloth camo material, 282 cubic inches

9.5" x 5.75" x 9.5"