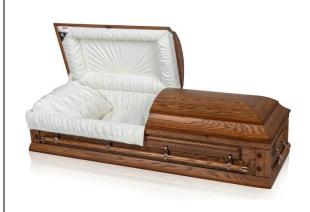

\$3,725.00

The Dixon by Northern Casket #1311 100% Ontario solid pine Triple coat, super gloss finish Rosetan crepe interior V-pleat head panel

\$3,450.00

The Rosehall by Northern Casket #500 100% Canadian solid oak Triple coat, gloss finish Pink crepe interior 3 rose embroidered head panel

\$3,675.00

**The Alaster** by Northern Casket #630 Ash veneer sides/solid ash top and mouldings Double coat, gloss finish Rosetan crepe interior Vertically piped head panel

\$3,250.00

*All caskets listed are "Adult" caskets.* Youth and Plus Size caskets are available and further information and pricing is available upon consumer request.