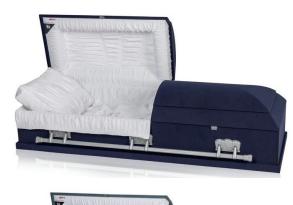

The Windermere by Northern Casket #960
100% Canadian solid oak
Triple coat, gloss finish
Toast velvet interior
Buntuffed panel

\$6,250.00

The Parham by Northern Casket
#658
100% Canadian solid oak
Triple coat, gloss finish
Rosetan crepe interior
Vertically piped head panel
\*\*Canadian Heritage Series corners and panel\*\*