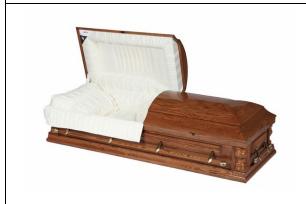

\$4,025.00

**The Brunswick** by Northern Casket #651 100% Canadian solid oak Stonecoat satin finish Rosetan crepe interior Vertically piped head panel

\$4,500.00

**The Cameron** by Northern Casket #702 100% Canadian solid maple Triple coat, gloss finish Rosetan velvet interior Sunburst head panel