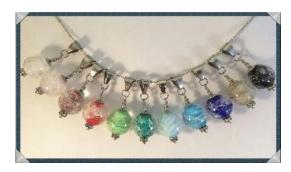

Shown above is one example of blown glass jewellery that contains cremated remains.

Keepsake items available with laser imaging.
Available with or without a
cremated remains compartment.

Loved Remembered <a href="https://www.lovedremembered.com/">https://www.lovedremembered.com/</a>