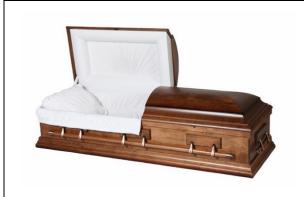

The Windermere by Northern Casket #960
100% Canadian solid oak
Triple coat, gloss finish
Toast velvet interior
Buntuffed panel

\$6,250.00

The Parham by Northern Casket
#658
100% Canadian solid oak
Triple coat, gloss finish
Rosetan crepe interior
Vertically piped head panel
\*\*Canadian Heritage Series corners and panel\*\*