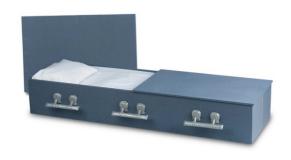

# RENTAL CASKET for cremation only

**The Homestead** by Northern Caskets #707

Ceremonial multi use rental casket Solid maple exterior shell

The exterior shell has been used before and may be used again

\$1,650.00

**Use of rental casket for a private viewing** of one hour at the Funeral Home \$1,250.00

The rental casket includes an adult standard single use container for final disposition, cremation only, (shown below) which is constructed of solid poplar with a tan crepe interior.