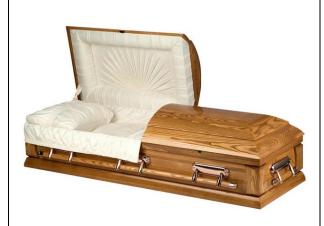

\$4,025.00

**The Brunswick** by Northern Casket #651 100% Canadian solid oak Stonecoat satin finish Rosetan crepe interior Vertically piped head panel

\$4,500.00

**The Cameron** by Northern Casket #702 100% Canadian solid maple Triple coat, gloss finish Rosetan velvet interior Sunburst head panel

\$3,800.00

*All caskets listed are "Adult" caskets.* Youth and Plus Size caskets are available and further information and pricing is available upon consumer request.

**The Homestead** by Northern Casket #707
100% Canadian solid maple
Triple coat, gloss finish
Rosetan crepe interior
Sunburst head panel
\*\*Options- Toast velvet interior +\$350\*\*