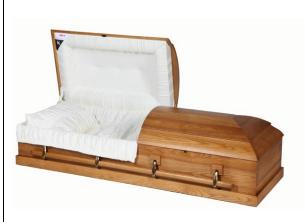

\$4,025.00

**The Brunswick** by Northern Casket #651 100% Canadian solid oak Stonecoat satin finish Rosetan crepe interior Vertically piped head panel

\$4,500.00

**The Cameron** by Northern Casket #702 100% Canadian solid maple Triple coat, gloss finish Rosetan velvet interior Sunburst head panel