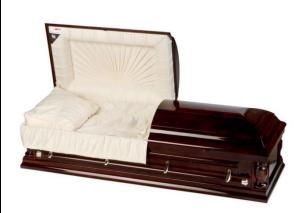

The Windermere by Northern Casket #960
100% Canadian solid oak
Triple coat, gloss finish
Toast velvet interior
Buntuffed panel

\$6,250.00

The Parham by Northern Casket
#658
100% Canadian solid oak
Triple coat, gloss finish
Rosetan crepe interior
Vertically piped head panel
\*\*Canadian Heritage Series corners and panel\*\*