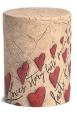

### Love's Story Keepsake Urn

\$125.00

by RK Productions

#EA3010-E

Stone, Canadian made, 2 cubic inches 3" x 4.25"

Further information, options and pricing is available upon consumer request.