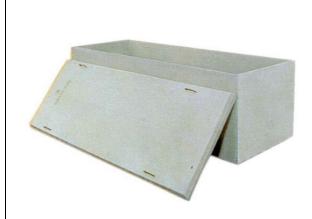

### **Vault Selection**

All vaults listed are "Adult" vaults. Youth and Plus Size vaults are available and further information and pricing is available upon consumer request.

**Liner** by OSVW (Owen Sound Vault Works) #STL Concrete 2 piece non-sealing unit

\$1,400.00

Oxford Vault by OSVW
#OXV
Concrete with inner fibreglass lining
2 piece sealing unit
Plaque with name and years of birth and death
Painted gold

\$1,975.00

Standard Vault by OSVW
#STV
Concreate
2 piece sealing unit
Plaque with name and years of birth and death
Painted gold