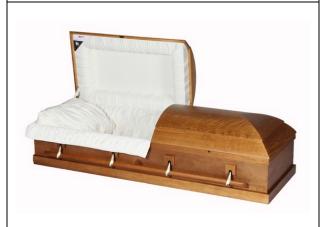

\$3,800.00

*All caskets listed are "Adult" caskets.* Youth and Plus Size caskets are available and further information and pricing is available upon consumer request.

**The Homestead** by Northern Casket #707
100% Canadian solid maple
Triple coat, gloss finish
Rosetan crepe interior
Sunburst head panel
\*\*Options- Toast velvet interior +\$350\*\*

\$3,725.00

The Dixon by Northern Casket #1311 100% Ontario solid pine Triple coat, super gloss finish Rosetan crepe interior V-pleat head panel

\$3,450.00

The Rosehall by Northern Casket #500 100% Canadian solid oak Triple coat, gloss finish Pink crepe interior 3 rose embroidered head panel