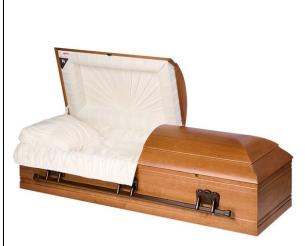

The Windermere by Northern Casket #960
100% Canadian solid oak
Triple coat, gloss finish
Toast velvet interior
Buntuffed panel

\$6,250.00

The Parham by Northern Casket
#658
100% Canadian solid oak
Triple coat, gloss finish
Rosetan crepe interior
Vertically piped head panel
\*\*Canadian Heritage Series corners and panel\*\*