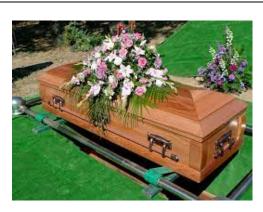

Proudly Affiliated with
OFSA (Ontario Funeral Service Association)
GFD (Guaranteed Funeral Deposits)
FPC (Funeral Plans-Canada)
GBFSA (Georgian Bay Funeral Service Association)

All caskets listed are "Adult" caskets. Youth and Plus Size caskets are available and further information and pricing is available upon consumer request.

The Windermere by Northern Casket #960
100% Canadian solid oak
Triple coat, gloss finish
Toast velvet interior
Buntuffed panel

\$6,250.00

The Parham by Northern Casket
#658
100% Canadian solid oak
Triple coat, gloss finish
Rosetan crepe interior
Vertically piped head panel
\*\*Canadian Heritage Series corners and panel\*\*