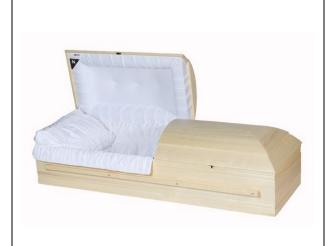

#### **CREMATION OPTIONS**

**The Simple Cloth** by Northern Casket #40 Particle board sides, lid and bottom

50/50 lift off, flat top Blue cloth covered White taffeta interior Excelsior mattress

\$850.00

The Eden by Northern Casket #102 100% Ontario solid poplar No finish Natural cotton interior Peg and dowel assembly (no metal, steel or plastics)

\$750.00

\*\*Also suitable for natural burial\*\*

*All caskets listed are "Adult" caskets.* Youth and Plus Size caskets are available and further information and pricing is available upon consumer request.