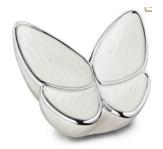

### Wings of Hope

\$575.00

by Commemorate Group

#A1042

Brass and alloy, 220 cubic inches, threaded screw bottom

8.27" x 10.63" x 9.06"

### Wings of Hope Medium

\$325.00

by Commemorate Group

#M1042

Brass and alloy, 25 cubic inches, threaded screw bottom

4.53" x 6.5" x 4.53"

### Wings of Hope Keepsake

\$125.00

#K1042

Brass and alloy, 4 cubic inches, threaded screw bottom

2.42" x 3.35" x 2.36"