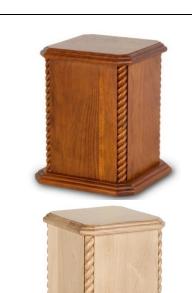

# RENTAL CASKET for cremation only

**The Homestead** by Northern Caskets #707

Ceremonial multi use rental casket Solid maple exterior shell

The exterior shell has been used before and may be used again

\$1,650.00

**Use of rental casket for a private viewing** of one hour at the Funeral Home \$1,250.00

The rental casket includes an adult standard single use container for final disposition, cremation only, (shown below) which is constructed of solid poplar with a tan crepe interior.