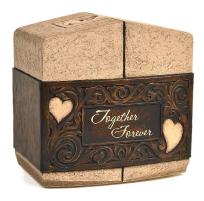

### Together Forever Companion Urn \$800.00

by RK Productions

#EA1007-E

Stone, Canadian made, 420 cubic inches, bottom load

9.75" x 7.5" x 9.75"