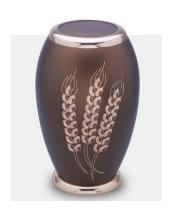

Prairie Wheat
by Commemorate Group
#A131
Brass, 208 cubic inches, threaded top
6.1" x 6.1" x 9.84"

Prairie Wheat Keepsake \$75.00 #K131 Brass, 4 cubic inch, threaded top 1.81" x 1.81" x 2.83"

Radiance Pewter
by Commemorate Group
#A215
Alloy, 205 cubic inches, threaded top
6.3" x 6.3" x 10.43"