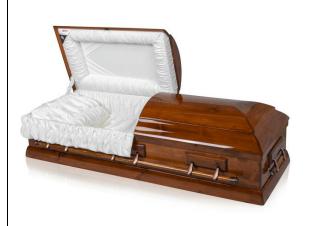

\$3,800.00

*All caskets listed are "Adult" caskets.* Youth and Plus Size caskets are available and further information and pricing is available upon consumer request.

**The Homestead** by Northern Casket #707
100% Canadian solid maple
Triple coat, gloss finish
Rosetan crepe interior
Sunburst head panel
\*\*Options- Toast velvet interior +\$350\*\*