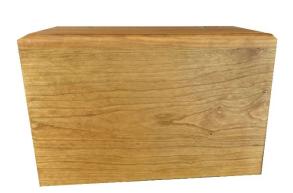

### Desman's Cherry

\$400.00

by Desman's Landing Creations

#DLC - C

Locally sourced solid cherry, 240 cubic inches, hard wax finish

11.5" x 5.5" x 7.5"

\*\*engraving not available\*\*