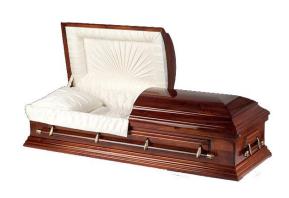

The Windermere by Northern Casket #960
100% Canadian solid oak
Triple coat, gloss finish
Toast velvet interior
Buntuffed panel

\$6,250.00

The Parham by Northern Casket
#658
100% Canadian solid oak
Triple coat, gloss finish
Rosetan crepe interior
Vertically piped head panel
\*\*Canadian Heritage Series corners and panel\*\*