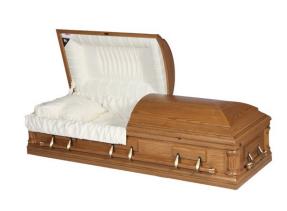

\$3,800.00

*All caskets listed are "Adult" caskets.* Youth and Plus Size caskets are available and further information and pricing is available upon consumer request.

**The Homestead** by Northern Casket #707
100% Canadian solid maple
Triple coat, gloss finish
Rosetan crepe interior
Sunburst head panel
\*\*Options- Toast velvet interior +\$350\*\*