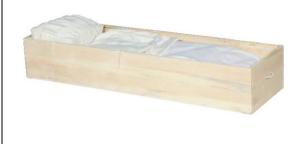

# RENTAL CASKET for cremation only

**The Homestead** by Northern Caskets #707

Ceremonial multi use rental casket Solid maple exterior shell

The exterior shell has been used before and may be used again

\$1,650.00

**Use of rental casket for a private viewing** of one hour at the Funeral Home \$1,250.00

The rental casket includes an adult standard single use container for final disposition, cremation only, (shown below) which is constructed of solid poplar with a tan crepe interior.