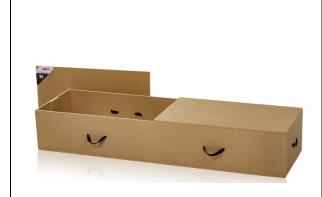

**The Basic** by Northern Casket #10 Particle Board

No finish, No bed, No interior

\$325.00

Combo Tray by SWC #SWC - 24 (24") Wood base with cardboard top No bed, No interior

\$250.00

AVAILABLE IN OVERSIZE Combo Tray Oversize 30" by SWC

#SWC - 30 (30") \$325.00