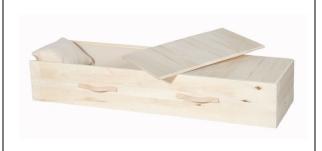

# RENTAL CASKET for cremation only

**The Homestead** by Northern Caskets #707

Ceremonial multi use rental casket Solid maple exterior shell

The exterior shell has been used before and may be used again

\$1,650.00

**Use of rental casket for a private viewing** of one hour at the Funeral Home \$1,250.00

The rental casket includes an adult standard single use container for final disposition, cremation only, (shown below) which is constructed of solid poplar with a tan crepe interior.