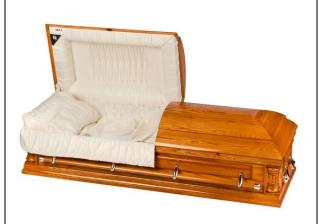

\$3,725.00

The Dixon by Northern Casket #1311 100% Ontario solid pine Triple coat, super gloss finish Rosetan crepe interior V-pleat head panel

\$3,450.00

The Rosehall by Northern Casket #500 100% Canadian solid oak Triple coat, gloss finish Pink crepe interior 3 rose embroidered head panel