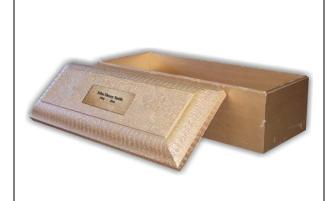

The Cloth by Northern Casket #70 Navy #70 Plain Blue #70 Embossed Pink Particle board sides and lid, solid poplar mouldings Cloth covered White crepe interior Shirred head panel

\*\*Also available in White Lambskin, Embossed Blue, or British Plushette\*\*

\$1,650.00