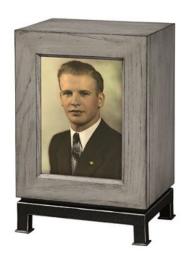

### **Metro Mantel Chest Urn**

\$525.00

by North Urn #HM800-204

Hardwood, 275 cubic inches, holds a 5 x 7 photo 7.75" x 6" x 11.5"