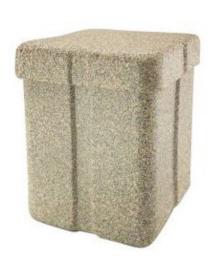

### **Vault Selection**

All vaults listed are "Adult" vaults. Youth and Plus Size vaults are available and further information and pricing is available upon consumer request.

**Liner** by OSVW (Owen Sound Vault Works) #STL Concrete 2 piece non-sealing unit

\$1,400.00

Oxford Vault by OSVW
#OXV
Concrete with inner fibreglass lining
2 piece sealing unit
Plaque with name and years of birth and death
Painted gold

\$1,975.00

Standard Vault by OSVW
#STV
Concreate
2 piece sealing unit
Plaque with name and years of birth and death
Painted gold