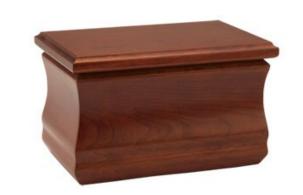

### **Metro Mantel Chest Urn**

\$525.00

by North Urn #HM800-204

Hardwood, 275 cubic inches, holds a 5 x 7 photo 7.75" x 6" x 11.5"