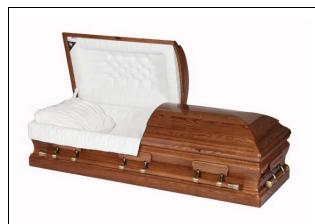

The Windermere by Northern Casket #960
100% Canadian solid oak
Triple coat, gloss finish
Toast velvet interior
Buntuffed panel

\$6,250.00

The Parham by Northern Casket
#658
100% Canadian solid oak
Triple coat, gloss finish
Rosetan crepe interior
Vertically piped head panel
\*\*Canadian Heritage Series corners and panel\*\*