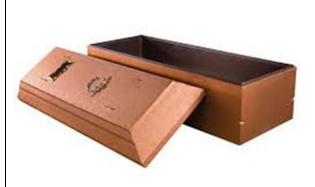

#### **CREMATION OPTIONS**

**The Simple Cloth** by Northern Casket #40 Particle board sides, lid and bottom

50/50 lift off, flat top Blue cloth covered White taffeta interior Excelsior mattress

\$850.00

The Eden by Northern Casket #102 100% Ontario solid poplar No finish Natural cotton interior Peg and dowel assembly (no metal, steel or plastics)

\$750.00

\*\*Also suitable for natural burial\*\*

*All caskets listed are "Adult" caskets.* Youth and Plus Size caskets are available and further information and pricing is available upon consumer request.