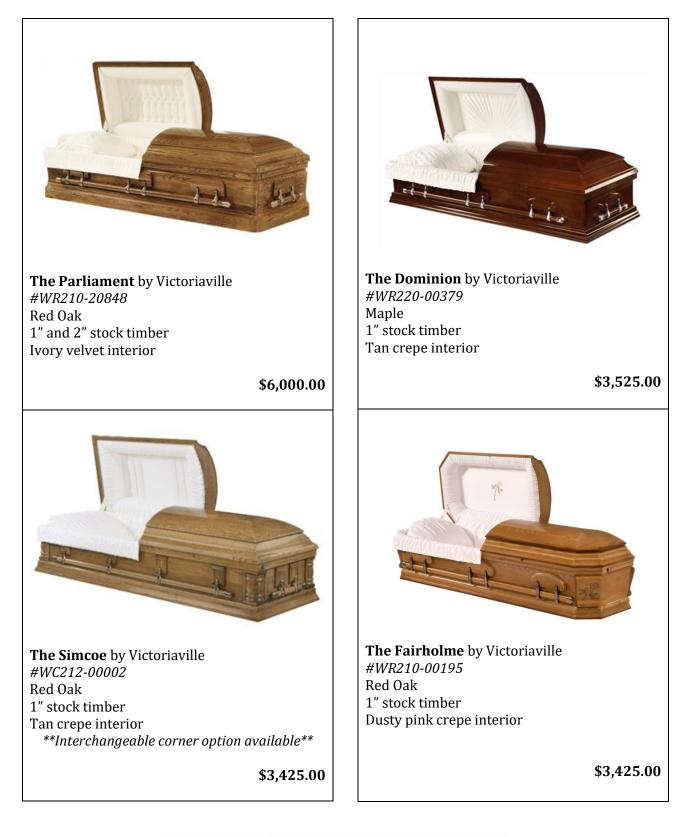

Proudly Affiliated with OFSA (Ontario Funeral Service Association) GFD (Guaranteed Funeral Deposits) FPC (Funeral Plans-Canada) GBFSA (Georgian Bay Funeral Service Association)

All caskets listed are "Adult" caskets. Youth and Plus Size caskets are available and further information and pricing is available upon consumer request.

All caskets listed are "Adult" caskets. Youth and Plus Size caskets are available and further information and pricing is available upon consumer request.

Ŵ

All caskets listed are "Adult" caskets. Youth and Plus Size caskets are available and further information and pricing is available upon consumer request.

All caskets listed are "Adult" caskets. Youth and Plus Size caskets are available and further information and pricing is available upon consumer request.

All caskets listed are "Adult" caskets. Youth and Plus Size caskets are available and further information and pricing is available upon consumer request.