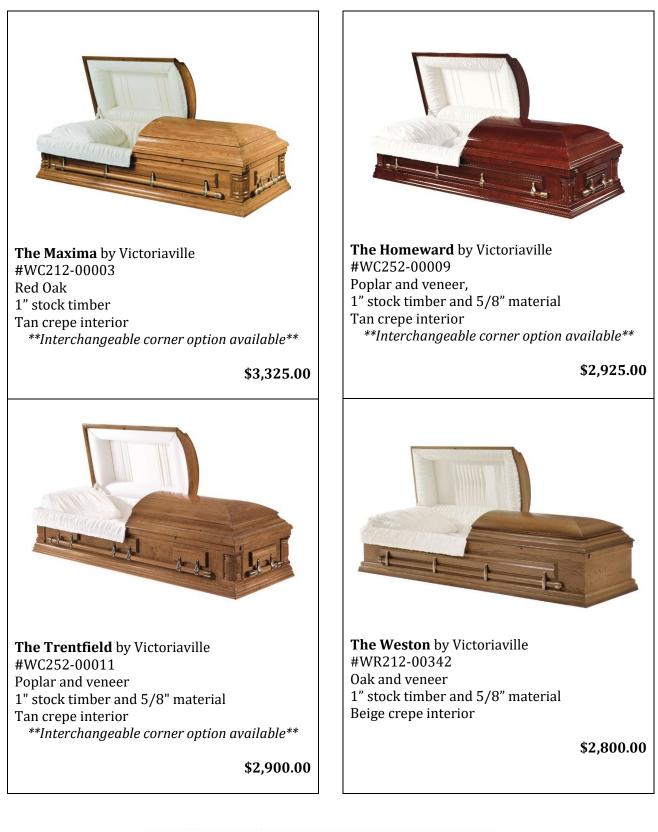

Proudly Affiliated with OFSA (Ontario Funeral Service Association) GFD (Guaranteed Funeral Deposits) FPC (Funeral Plans-Canada) GBFSA (Georgian Bay Funeral Service Association)

All caskets listed are "Adult" caskets. Youth and Plus Size caskets are available and further information and pricing is available upon consumer request.

All caskets listed are "Adult" caskets. Youth and Plus Size caskets are available and further information and pricing is available upon consumer request.

Ŵ

All caskets listed are "Adult" caskets. Youth and Plus Size caskets are available and further information and pricing is available upon consumer request.