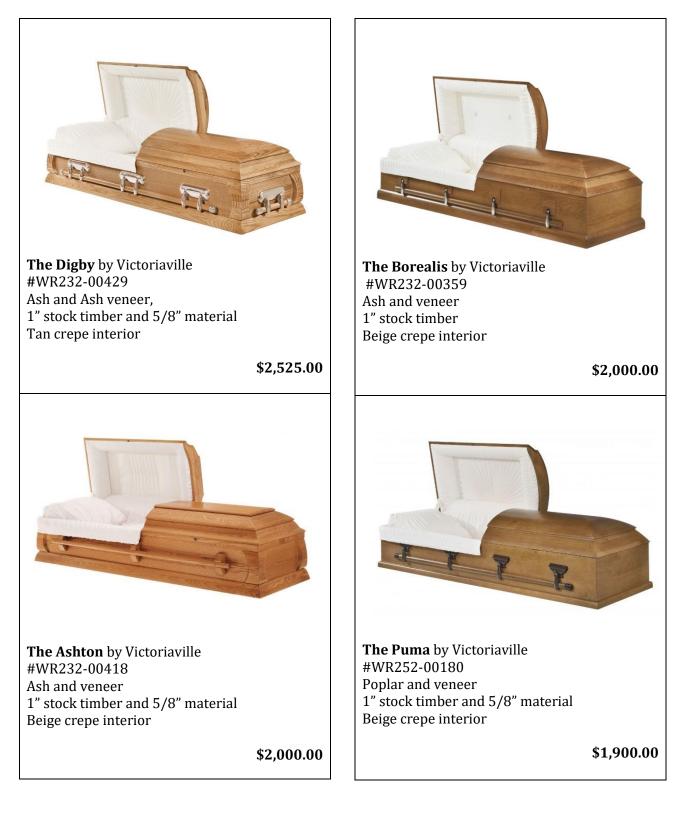

All caskets listed are "Adult" caskets. Youth and Plus Size caskets are available and further information and pricing is available upon consumer request.

Ŵ

All caskets listed are "Adult" caskets. Youth and Plus Size caskets are available and further information and pricing is available upon consumer request.

All caskets listed are "Adult" caskets. Youth and Plus Size caskets are available and further information and pricing is available upon consumer request.

All caskets listed are "Adult" caskets. Youth and Plus Size caskets are available and further information and pricing is available upon consumer request.