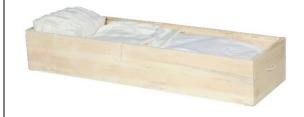

### RENTAL CASKET

**The Homestead** by Northern Caskets #707

Ceremonial multi use rental casket Solid maple exterior shell

The exterior shall has been used before and may be used again

\$1,650.00

The rental casket includes an adult standard single use container for final disposition (shown below) which is constructed of solid poplar with a tan crepe interior.