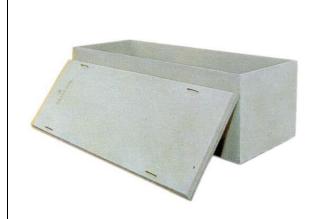

# **Vault Selection**

*All vaults listed are "Adult" vaults.* Youth and Plus Size vaults are available and further information and pricing is available upon consumer request.

**Liner** by OSVW (Owen Sound Vault Works) #STL Concrete

2 piece non-sealing unit

\$1,300.00

Standard Vault by OSVW
#STV
Concreate
2 piece sealing unit
Plaque with name and years of birth and death
Painted gold

\$1,525.00