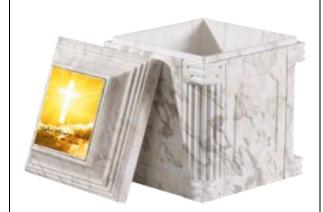

# **Cremation Vault Selection**

Suitable for Adult and Youth.

**Sandstone** by Victoriaville #G0000-20023 Polyethylene with a sandstone finish

\$375.00

**Aegean** by Haberer Interment Services

Concrete encased with 2 layers of high impact Polystyrene White simulated marble exterior Personalized colour lid with image, name and years of birth and death

\$725.00

Cremation vaults not only protect the cremated remains of your loved one but they also allow for special items to be placed with the cremated remains at the time of the interment.