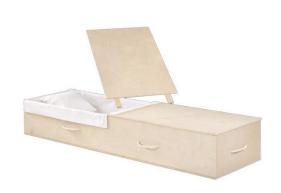

### RENTAL CASKET

**The Homestead** by Northern Caskets #707

Ceremonial multi use rental casket Solid maple exterior shell

The exterior shall has been used before and may be used again

\$1,650.00

The rental casket includes an adult standard single use container for final disposition (shown below) which is constructed of solid poplar with a tan crepe interior.