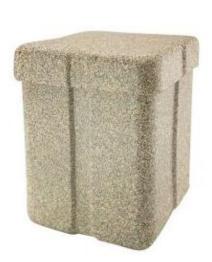

# **Vault Selection**

*All vaults listed are "Adult" vaults.* Youth and Plus Size vaults are available and further information and pricing is available upon consumer request.

**Liner** by OSVW (Owen Sound Vault Works) #STL Concrete

2 piece non-sealing unit

\$1,300.00

Standard Vault by OSVW
#STV
Concreate
2 piece sealing unit
Plaque with name and years of birth and death
Painted gold

\$1,525.00

# Oxford Vault by OSVW

Concrete with inner fibreglass lining 2 piece sealing unit

Plaque with name and years of birth and death Painted gold

\$1,925.00

**Grass and Device** supplied by OSVW without the use of a concrete outer container