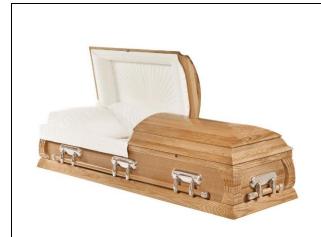

\$3,100.00

All caskets listed are "Adult" caskets. Youth and Plus Size caskets are available and further information and pricing is available upon consumer request.

**The Digby** by Victoriaville #WR232-00429 Ash and Ash veneer, 1" stock timber and 5/8" material Tan crepe interior