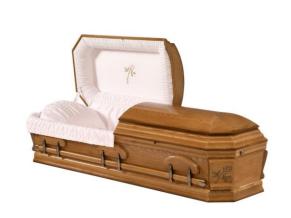

\$3,725.00

**The Dominion** by Victoriaville #WR220-00379
Maple
1" stock timber
Tan crepe interior

\$3,825.00

**The Fairholme** by Victoriaville #WR210-00195
Red Oak
1" stock timber
Dusty pink crepe interior

\$3,725.00

*All caskets listed are "Adult" caskets.* Youth and Plus Size caskets are available and further information and pricing is available upon consumer request.

The Maxima by Victoriaville

#WC212-00003