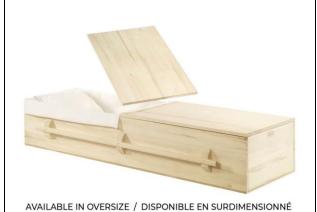

### **AVAILABLE IN OVERSIZE**

# Combo Tray Oversize 26.5"

#CR199-00005 Wood base with cardboard lid No interior

\$290.00

### Combo Tray Oversize 32"

#CR199-00006

Wood base with cardboard lid No interior

\$450.00