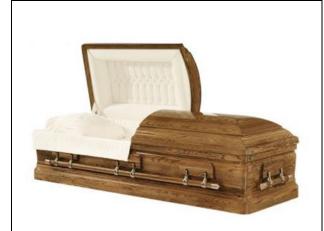

### RENTAL CASKET

**The Homestead** by Northern Caskets #707

Ceremonial multi use rental casket Solid maple exterior shell

The exterior shall has been used before and may be used again

\$1,650.00

The rental casket includes an adult standard single use container for final disposition (shown below) which is constructed of solid poplar with a tan crepe interior.