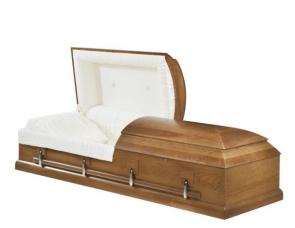

**The Parliament** by Victoriaville #WR210-20848
Red Oak
1" and 2" stock timber
Ivory velvet interior

\$6,500.00

The Simcoe by Victoriaville

#WC212-00002

Red Oak

1" stock timber

Tan crepe interior

\*\*Interchangeable corner option available\*\*