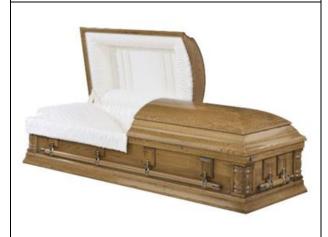

**The Parliament** by Victoriaville #WR210-20848
Red Oak
1" and 2" stock timber
Ivory velvet interior

\$6,500.00

The Simcoe by Victoriaville

#WC212-00002

Red Oak

1" stock timber

Tan crepe interior

\*\*Interchangeable corner option available\*\*