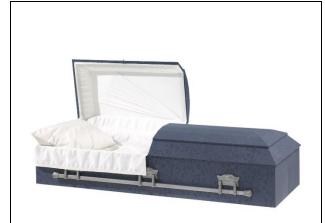

**The Winston** by Victoriaville #DR220-00044 MDF 5/8" material Blue figured cloth exterior White silk interior

\$1,250.00

**The Glenbar** by Victoriaville #CR580-00012 Solid select wood White crepe interior