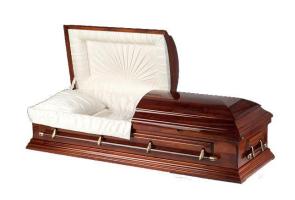

**The Parliament** by Victoriaville #WR210-20848
Red Oak
1" and 2" stock timber
Ivory velvet interior

\$6,500.00

The Simcoe by Victoriaville

#WC212-00002

Red Oak

1" stock timber

Tan crepe interior

\*\*Interchangeable corner option available\*\*