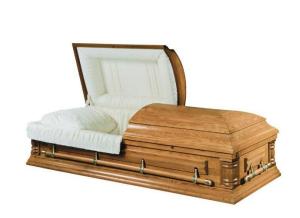

Red Oak
1" stock timber

Tan crepe interior

\*\*Interchangeable corner option available\*\*

\$3,625.00

The Homeward by Victoriaville
#WC252-00009
Poplar and veneer,
1" stock timber and 5/8" material
Tan crepe interior
\*\*Interchangeable corner option available\*\*