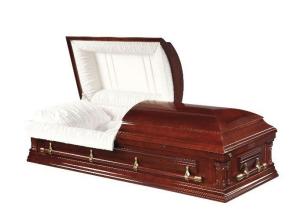

**The Parliament** by Victoriaville #WR210-20848
Red Oak
1" and 2" stock timber
Ivory velvet interior

\$6,500.00

The Simcoe by Victoriaville

#WC212-00002

Red Oak

1" stock timber

Tan crepe interior

\*\*Interchangeable corner option available\*\*