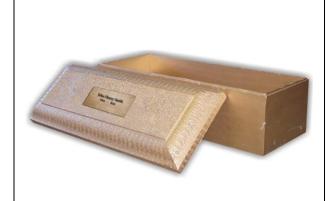

# **Cremation Vault Selection**

Suitable for Adult and Youth.

**Sandstone** by Victoriaville #G0000-20023 Polyethylene with a sandstone finish

\$375.00

**Aegean** by Haberer Interment Services

Concrete encased with 2 layers of high impact Polystyrene White simulated marble exterior Personalized colour lid with image, name and years of birth and death

\$725.00

Cremation vaults not only protect the cremated remains of your loved one but they also allow for special items to be placed with the cremated remains at the time of the interment.