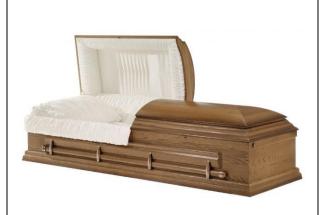

Red Oak
1" stock timber

Tan crepe interior

\*\*Interchangeable corner option available\*\*

\$3,625.00

The Homeward by Victoriaville
#WC252-00009
Poplar and veneer,
1" stock timber and 5/8" material
Tan crepe interior
\*\*Interchangeable corner option available\*\*