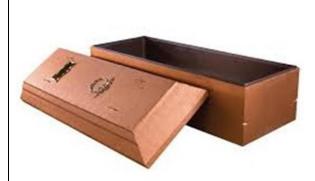

**The Parliament** by Victoriaville #WR210-20848
Red Oak
1" and 2" stock timber
Ivory velvet interior

\$6,500.00

The Simcoe by Victoriaville

#WC212-00002

Red Oak

1" stock timber

Tan crepe interior

\*\*Interchangeable corner option available\*\*

\$3,725.00

**The Dominion** by Victoriaville #WR220-00379
Maple
1" stock timber
Tan crepe interior

\$3,825.00

**The Fairholme** by Victoriaville #WR210-00195
Red Oak
1" stock timber
Dusty pink crepe interior