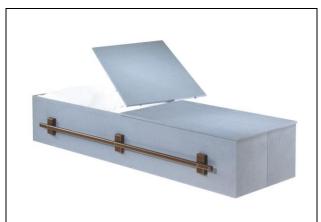

### RENTAL CASKET

**The Homestead** by Northern Caskets #707

Ceremonial multi use rental casket Solid maple exterior shell

The exterior shall has been used before and may be used again

\$1,650.00

The rental casket includes an adult standard single use container for final disposition (shown below) which is constructed of solid poplar with a tan crepe interior.