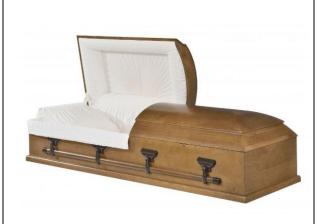

Red Oak
1" stock timber

Tan crepe interior

\*\*Interchangeable corner option available\*\*

\$3,625.00

The Homeward by Victoriaville
#WC252-00009
Poplar and veneer,
1" stock timber and 5/8" material
Tan crepe interior
\*\*Interchangeable corner option available\*\*